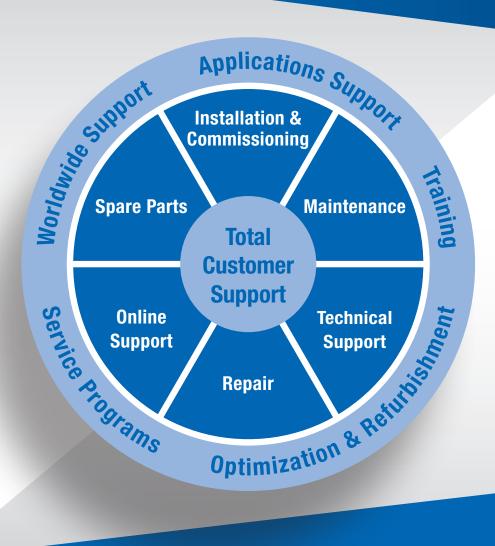

# Total Customer Support

# TCS. Total Customer Support.

# Customer satisfaction is our top priority!

As soon as you consider acquiring an automation solution or robot for your company, that is where we come in.

With many years of expertise in this field and in-house coverage of all areas, we are able to offer comprehensive service that truly deserves the name "Total Customer Support".

#### The objective of our range of customer support services is:

- To give you a sense of security and confidence in your system
- To train your employees and offer them further qualifications for the purpose of maximizing the availability of your robot systems
- To provide you with timely support, preventing problems before they can arise
- To provide you with process support, thereby optimising and ensuring the productivity of your system
- To ensure that you enjoy high levels of system availability and quality
- To ensure your success